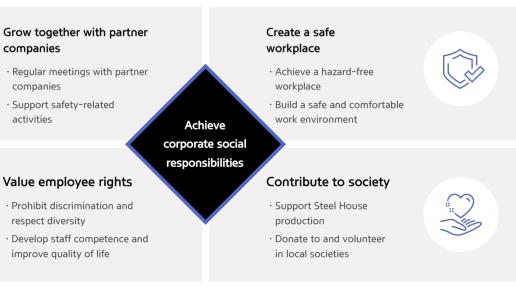

#### ESG Management

Hyundai BNG Steel is a member of society that fulfills its social responsibilities and conducts various activities to create a sustainable future.

Improving Transparent Management

Steel House Support

Environmental

materials and products · Developed hydrogen

renewable energy · Installed a 1,035 KW solar

energy generator at the Dangjin Plant

Social

· Regular meetings with partner companies · Support safety-related activities

#### Value employee rights

· Prohibit discrimination and respect diversity · Develop staff competence and improve quality of life