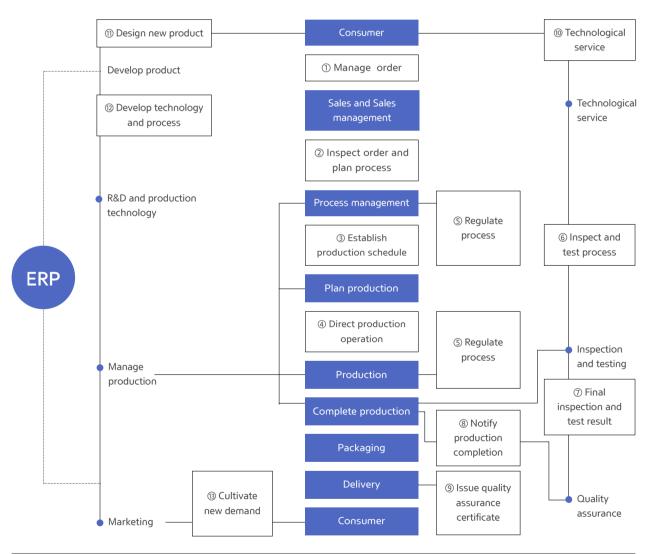

#### Quality Assurance System

Quality is thoroughly managed through efficient, superior plant management technology, and the latest testing equipment.

A dedicated team is created to quickly respond to customers.