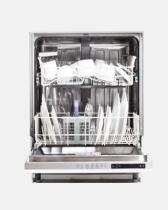

#### Appliance materials

Refrigerator doors

Dishwashers

Dryers and washer drums

Sink basins