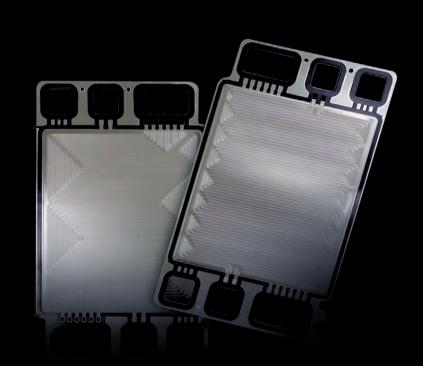

# Ultra-high precision and ultra-thin steel through accumulated knowledge

Hyundai BNG Steel has been producing ultra-thin precision steel since the launch of the precision steel factory in 2010 and retains the technology to produce ultra-high precision steel plates down to a thickness of 10 µm.

Hyundai BNG Steel's ultra-high precision and ultra-thin products are used in cutting-edge IT equipment such as semiconductors, smartphones, and OLED, and are also used as an ecofriendly vehicle material in hydrogen fuel cell separation plates.

### PRECISION

Ultra-high precision and ultra-thin plates become the driving force for a new generation.