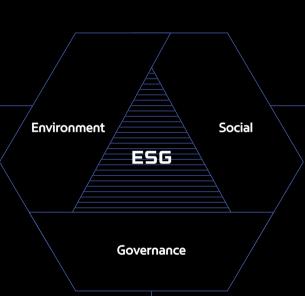

## ENVIRONMENTAL, SOCIAL, GOVERNANCE

#### ESG Management

Hyundai BNG Steel is a member of society that fulfills its social responsibilities and conducts various activities to create a sustainable future.

Improving Transparent Management

Steel House Support