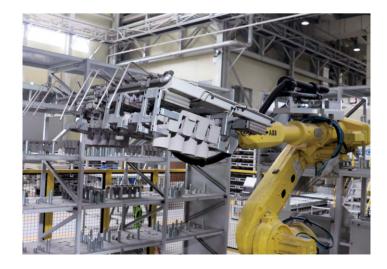

#### Equipment

- · 3 Sets of rotary reclaimers
- · 3 Sand plants (Mixer)
- 8 Molding machines
- · 18 Robots, etc.