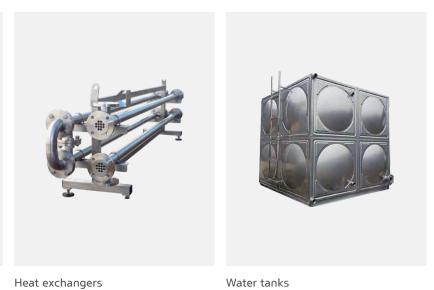

0,000 Tons/Year

The Dangjin Plant is Korea's first eco-friendly engine block core plant that uses inorganic binders to inhibit foul odors and pollution. The plant is implementing smart factory functions with an automated system from production to delivery.

#### Equipment

- · 3 Sets of rotary reclaimers
- · 3 Sand plants (Mixer)
- 8 Molding machines
- · 18 Robots, etc.

## MAJOR APPLICATIONS

Vehicle and rail materials



Vehicle exhaust (muffler)



Vehicle molding materials



Vehicle speaker grills

Railcar frames



Producer: Sung-Ju M.I



Engine gaskets



Fuel cell Separator





Boiler heat exchangers



Tableware

#### Industrial and construction materials



#### Elevators

#### Appliance materials







Refrigerator doors

Dishwashers

Dryers and washer drums



Sink basins



## **RESEARCH** & DEVELOPMENT

Hyundai BNG Steel conducts various R&D activities to secure the power for future growth.



Surface Design Research Hyundai BNG Steel tailors to the creation of premium appliances and internal and external construction timber materials and develops new surface designs to increase our competitive and Development edge for customers.



Soft Jacket Patent 30-2021-0054817



Cross Over Patent 30-2021-0054821 Rest



Forging Iron Patent 30-2021-0054825



Spring Ocean Breeze Patent 30-2021-0054818



**Rainy Focus** Patent 30-2021-0054819



A tree hardships Patent 30-2021-0054820



Patent 30-2021-0054822



Indian Village Patent 30-2021-0054823



Laputa : Castle In The Sky Patent 30-2021-0054824



Whitehaven Beach Patent 30-2021-0054826



Crator Patent 30-2