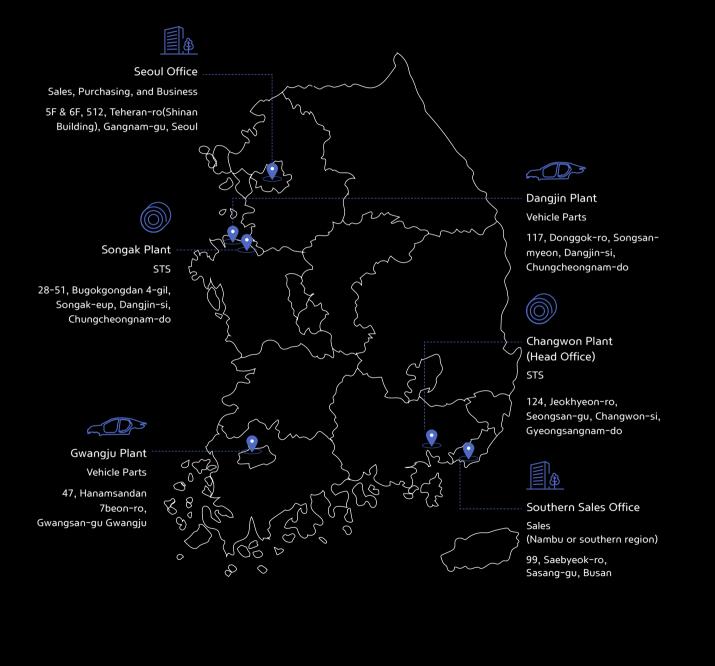

## **BUSINESS AND FACTORY**

2021 KEY INDEX

Sales

Employees

 $\bigcirc$ Changwon Plant: STS cold rolled steel plate

Area

The Changwon Plant completed construction in December 1977 and contributed to developing the Korean economy by supplying key materials to the national heavy and chemical industries, ranging from vehicles and precision machines to petrochemical plants.

#### Changwon Plant: STS precision steel

#### Songak Plant: STS surface finishing product

#### Gwangju Plant: Vehicle parts (Engine block sand core)

#### CD> Dangjin Plant: Vehicle parts (Engine block sand core)

Please refer to the product brochure for the details on the products.

Changwon Main Office and Plant: 124, Jeokhyeon-ro, Seongsan-gu, Changwon-si, Gyeongsangnam-do, Korea (51707)

Tel 82-55-268-4114 FAX 82-55-268-4134

Seoul Office: 5F & 6F, 512, Teheran-ro (Shinan Building), Gangnam-gu, Seoul, Korea (06179)

Tel: 82-2-3467-0072 FAX: 82-2-563-1292