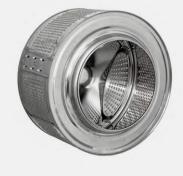

#### Appliance materials

Refrigerator doors

Dishwashers

Dryers and washer drums

Sink basins