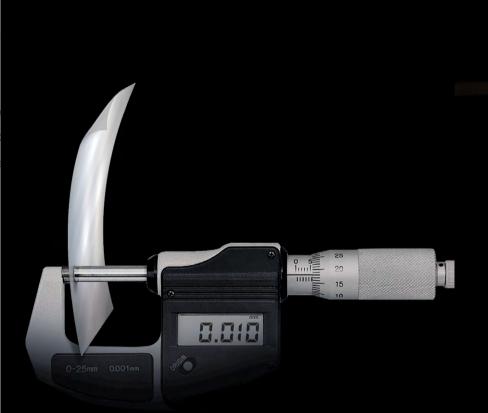

# Ultra-high precision and ultra-thin steel through accumulated knowledge

Hyundai BNG Steel has been producing ultra-thin precision steel since the launch of the precision steel factory in 2010 and retains the technology to produce ultra-high precision steel plates down to a thickness of 10 µm.

Hyundai BNG Steel's ultra-high precision and ultra-thin products are used in cutting-edge IT equipment such as semiconductors, smartphones, and OLED, and are also used as an ecofriendly vehicle material in hydrogen fuel cell separation plates.